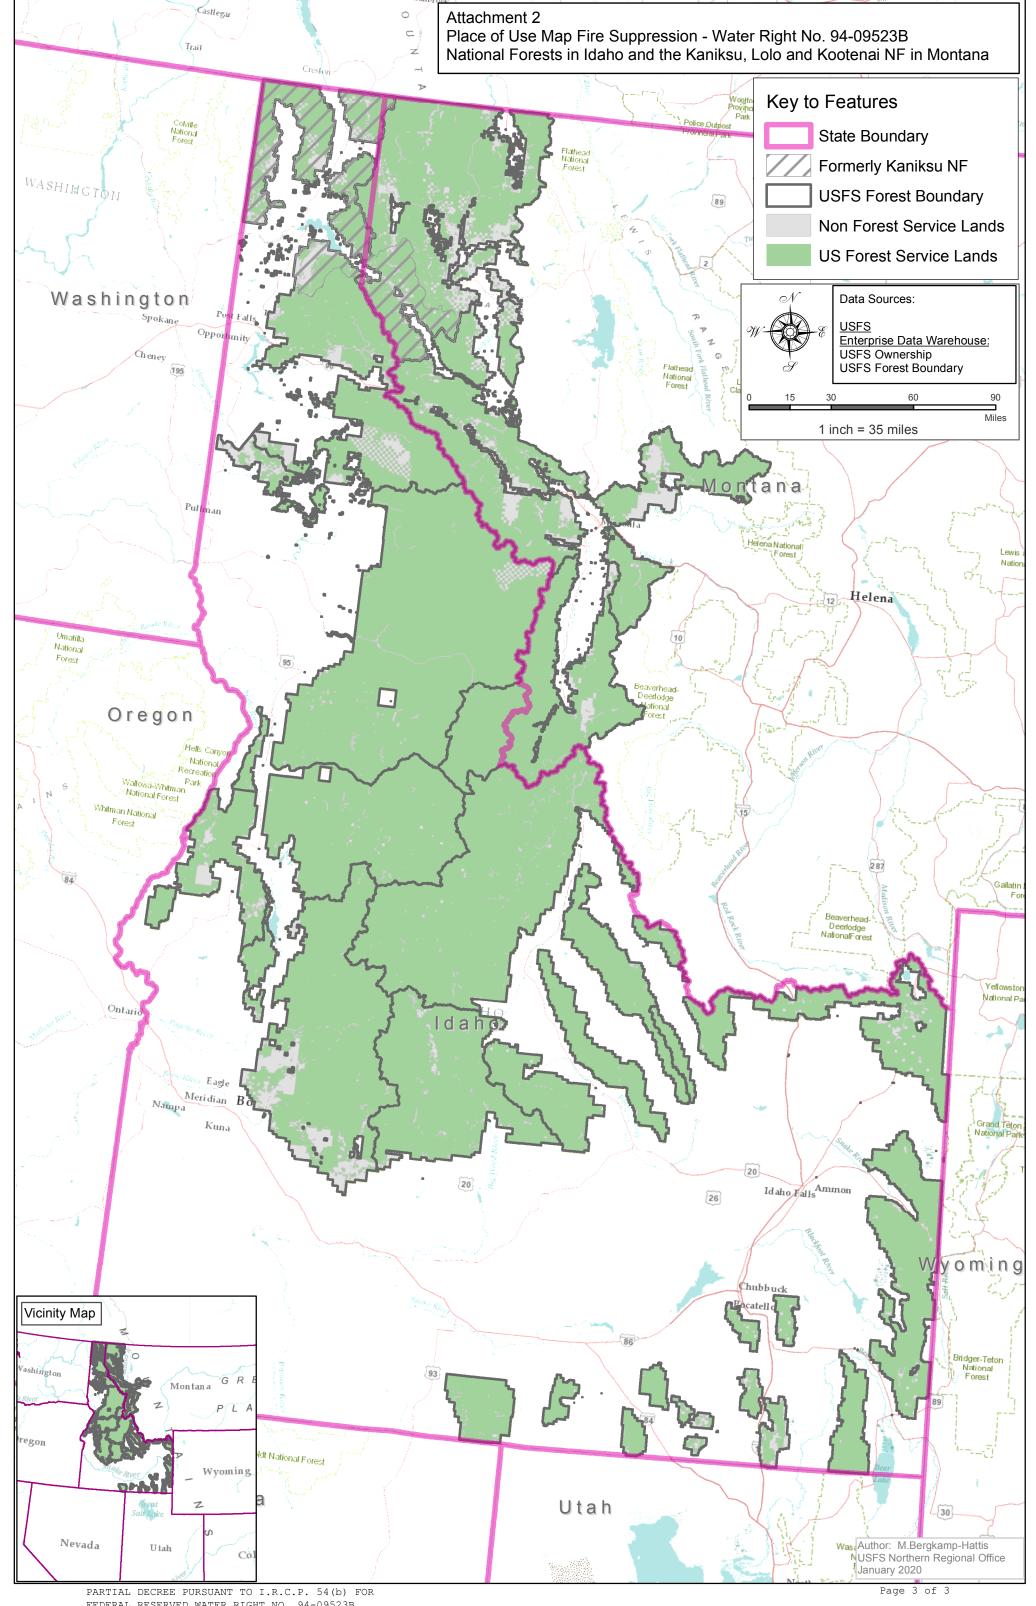

PURPOSE AND PERIOD OF USE: PURPOSE OF USE PERIOD OF USE

Administrative-Fire Suppression 01/01 - 12/31

PLACE OF USE: National Forests in Idaho and the Kaniksu, Lolo and Kootenai National Forests in

Montana.

See Attachment 2.

OTHER PROVISIONS NECESSARY FOR DEFINITON OR ADMINISTRATION OF THIS WATER RIGHT:

This right is limited to the intermittent diversion and use of water for the purpose of suppressing wildfires. This water right shall not be used as a basis to prevent the future appropriation of water.